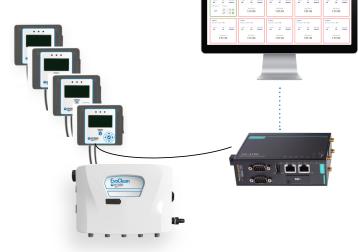

# Proven Control, Enhanced Data Visibility

The Connected Total Eclipse combines the simplicity and familiarity of the Total Eclipse controller with the cutting edge reporting of Hydro Connect. It is a cost-effective, secure and user friendly electronic controller specifically designed for on-premise laundry operations with 1-4 washers.

Purchase new or retrofit any existing Hydro laundry dispenser that utilizes an Eclipse or Total Eclipse Controller by simply swapping out the controller and adding a gateway. The process is easy and cost effective.

# **Premium Reporting Capabilities**

- Enhance visibility of critical site data with real-time or historical reporting on productivity (loads/weight), chemical usage, costs, and alarms through Hydro Connect
- Head off costly alarm conditions such as incomplete or stopped loads before they cause rewash
- Formulas and controller setups can be programmed at the controller or with the Formula Editor computer software and uploaded via USB flash drive (8 GB or smaller) to each controller
- Automate and simplify the process of reporting load counts and chemical usage – professional reporting can be accessed remotely and ready to e-mail in a matter of seconds through Hydro Connect
- Scalable: If clients are unable to purchase a gateway or real-time service package, they can still enjoy historical reporting through a manual upload into Hydro Connect using the USB drive at no additional cost