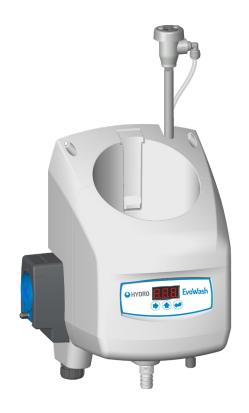

# **EvoWash**

## Powder and Solid Detergent Dissolver for Warewash

The EvoWash is a powder / solid detergent dissolver with optional, integrated rinse pump for use with existing glass or warewash machines. The integrated control unit allows programming to promote safe and economical use of warewash supplies by ensuring an accurate amount of chemical is automatically added to every wash.

#### Easy to Use

The EvoWash features simple, three-button programming of the integrated controller. The system also offers visibility to production via simple "Rack Counter."