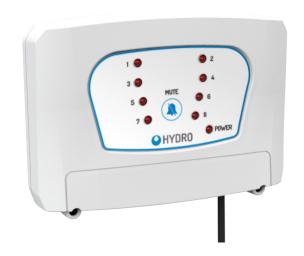

## **Low Level Alarm**

## Intelligent 8-channel alarm for the detection of product depletion

Hydro's Low Level Alarm complements the Depletion Wand, allowing up to eight units to be connected to cover all chemicals in a typical OPL. The system minimises costs associated with rewash by detecting the signal from the depletion wands and immediately alerting users with an audible and visual alarm. The alarm is simple to install and flexible. It can be powered directly from the EvoClean dispenser or from a wall outlet as a standalone system.

- Low level detection for up to 8 chemical products
- Static LED on, indicates which chemical needs attention
- LED auto-extinguishes once chemical replaced
- Buzzer and mute button available on-board or via a linked EvoClean dispenser
- Ability to power an external alarm or strobe that can be mounted remotely from the unit.