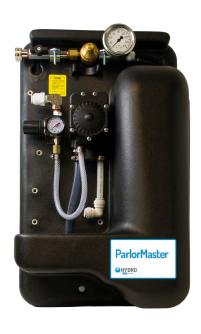

## Flexible, On-Demand Dispensing

The ParlorMaster is designed to provide the flexibility to dispense properly diluted chemicals at the dilution rate that works best for your application. The ParlorMaster is perfect for udder health applications.

The ParlorMaster contains a 3/4 gallon reservoir holding tank to provide "on-demand" dispensing without wasting product. The ParlorMaster can be used to spray, foam, and fill teat dip containers in your parlor.

The ParlorMaster uses Hydro's patented Venturi technology to accurately dilute your concentrated chemicals.

- Durable molded construction
- Lightweight
- Constructed with chemically compatible materials
- Configurable to handle one or two different chemicals
- Adjusts to handle multiple dilution rates