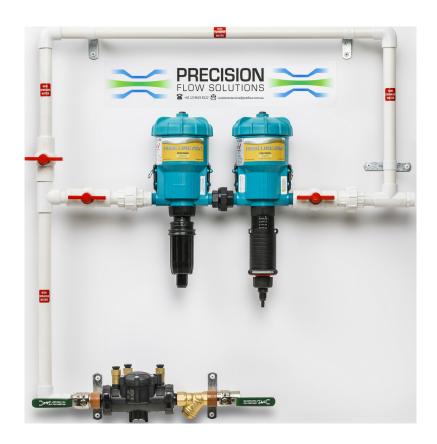

The unique Beer line Pro system does not require connection to electricity or a battery, using water as the power source.

Water flow draws a precise amount of cleaning concentrate directly from the chemical solution container and mixes it with water in the mixing chamber.

Water flow then delivers the mixed solution through the beer lines to ensure cleanliness and avoid unwanted contamination. Variations in flow-rate are no problem as the amount of concentrate is directly proportionate to the volume of water entering the mixing chamber, so installation in areas with low water flow rate is never a problem.

When installed by a Plumber licensed in your state or territory, Beerline Pro not only meets all statutory requirements for safe connection to your water supply, but also provides consistent ongoing system cleanliness considered so important in this industry.